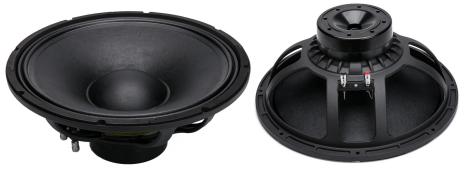

# 15-inch 100mm Midbass Driver SML1510053

## 15-inch 100mm Midbass Driver

Model: SML1510053