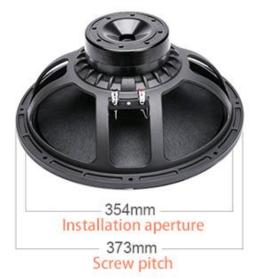

### Specification:

| Model                            | SML1510053                       |
|----------------------------------|----------------------------------|
| Description                      | 15-inch 100-core midbass speaker |
| Installation aperture            | About354mm                       |
| Diagonal screw hole              | About 373mm                      |
| Height                           | About 160mm                      |
| Magnet material                  | NdFeB 97 magnetism               |
| Frame material                   | Cast aluminum frame              |
| Rated Impedance                  | 8 ohm                            |
| DC Impedance                     | 6 ohm                            |
| Rated Power                      | 500 Watts                        |
| Maximum power                    | 1K Watts                         |
| Sensitivity                      | 98 dB/1W/1m                      |
| Frequency range                  | 40-2.5K Hz                       |
| Resonant frequency               | 44Hz                             |
| Electrical Quality Factor Number | 0.31                             |
| Mechanical Quality Factor Value  | 6.53                             |
| Total Quality Factor Number      | 0.30                             |
| Effective Volume                 | 119 liters                       |
| Vibration Area                   | 880.0cm <sup>2</sup>             |
| Magnetic Force                   | 24.3 Txm                         |
| Effective Mobile Quality         | 115g                             |
| Place of Origin                  | Guangzhou, China                 |
| Net Weight                       | About 5.2KG (No packaging)       |