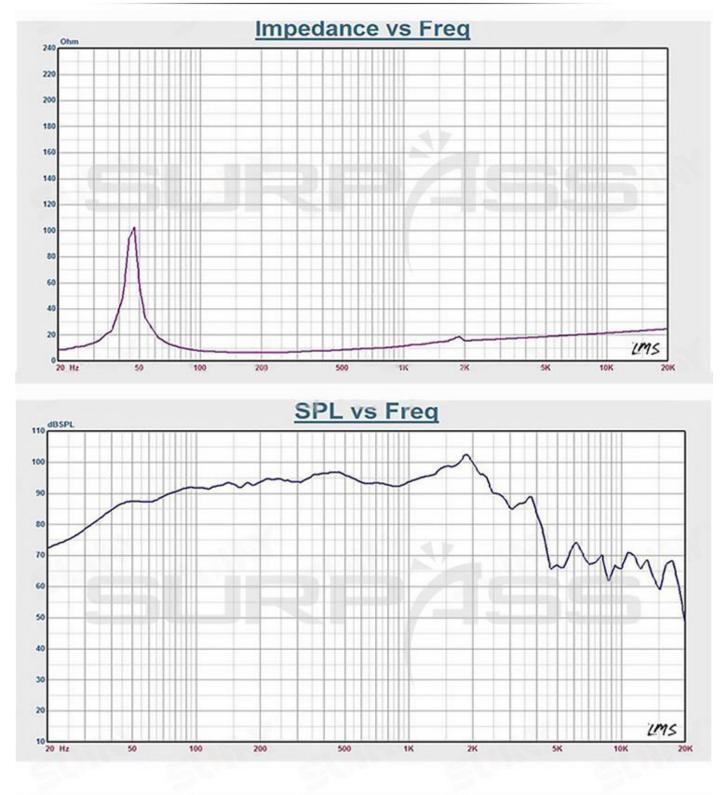

### Specification:

| Model                            | SML1510053                       |
|----------------------------------|----------------------------------|
| Description                      | 15-inch 100-core midbass speaker |
| Installation aperture            | About354mm                       |
| Diagonal screw hole              | About 373mm                      |
| Height                           | About 160mm                      |
| Magnet material                  | NdFeB 97 magnetism               |
| Frame material                   | Cast aluminum frame              |
| Rated Impedance                  | 8 ohm                            |
| DC Impedance                     | 6 ohm                            |
| Rated Power                      | 500 Watts                        |
| Maximum power                    | 1K Watts                         |
| Sensitivity                      | 98 dB/1W/1m                      |
| Frequency range                  | 40-2.5K Hz                       |
| Resonant frequency               | 44Hz                             |
| Electrical Quality Factor Number | 0.31                             |
| Mechanical Quality Factor Value  | 6.53                             |
| Total Quality Factor Number      | 0.30                             |
| Effective Volume                 | 119 liters                       |
| Vibration Area                   | 880.0cm <sup>2</sup>             |
| Magnetic Force                   | 24.3 Txm                         |
| Effective Mobile Quality         | 115g                             |
| Place of Origin                  | Guangzhou, China                 |
| Net Weight                       | About 5.2KG (No packaging)       |