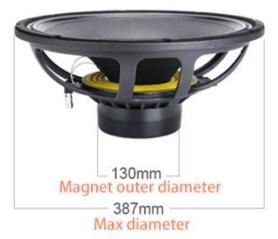

### Specification:

| Model                            | SML1510053                       |
|----------------------------------|----------------------------------|
| Description                      | 15-inch 100-core midbass speaker |
| Installation aperture            | About354mm                       |
| Diagonal screw hole              | About 373mm                      |
| Height                           | About 160mm                      |
| Magnet material                  | NdFeB 97 magnetism               |
| Frame material                   | Cast aluminum frame              |
| Rated Impedance                  | 8 ohm                            |
| DC Impedance                     | 6 ohm                            |
| Rated Power                      | 500 Watts                        |
| Maximum power                    | 1K Watts                         |
| Sensitivity                      | 98 dB/1W/1m                      |
| Frequency range                  | 40-2.5K Hz                       |
| Resonant frequency               | 44Hz                             |
| Electrical Quality Factor Number | 0.31                             |
| Mechanical Quality Factor Value  | 6.53                             |
| Total Quality Factor Number      | 0.30                             |
| Effective Volume                 | 119 liters                       |
| Vibration Area                   | 880.0cm <sup>2</sup>             |
| Magnetic Force                   | 24.3 Txm                         |
| Effective Mobile Quality         | 115g                             |
| Place of Origin                  | Guangzhou, China                 |
| Net Weight                       | About 5.2KG (No packaging)       |